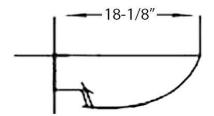

## BURKE WALL-HUNG BASIN

CAT. NO 4-146X

Faucet not included

Mounting hardware

W: 24-3/8" D: 18-1/8" H: 7-3/4"

Water depth 4-1/4" to overflow