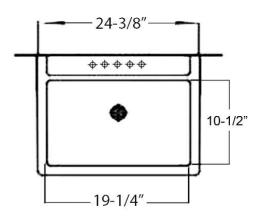

## BURKE WALL-HUNG BASIN

CAT. NO 4-146X

Faucet not included

Mounting hardware

W: 24-3/8" D: 18-1/8" H: 7-3/4"

Water depth 4-1/4" to overflow

## **Interior Dimensions:**

Basin interior: 19-1/4" x 10-1/2" Basin depth: 7" Faucet hole: 2" Handle holes:  $1-\frac{1}{2}$ " Back of basin to center of faucet: 2-3/8" Back of basin to center of drain: 7-5/8" Mount holes cc:  $8-\frac{1}{4}$ "