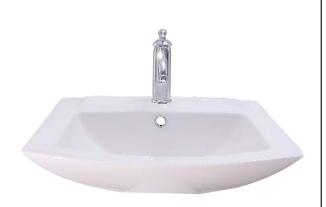

## BURKE WALL-HUNG BASIN

CAT. NO 4-146X

Faucet not included

Mounting hardware

W: 24-3/8" D: 18-1/8" H: 7-3/4"

Water depth 4-1/4" to overflow

## **Features:**

- ► Made of Vitreous China
- ► Available pre-drilled for single hole (4-1461), 4" centerset (4-1464), or 6"mini widespread faucet (4-1466)
- ▶ Overflow
- ► Decorative overflow cover included
- ➤ Mounting hardware included